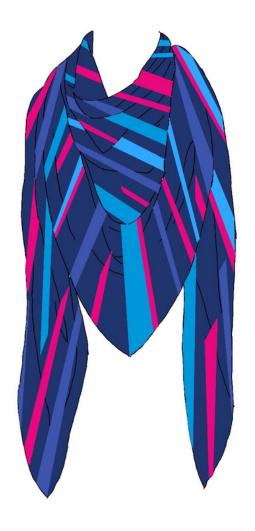

### Scarf

Product: Scarf
Fabric: 105 GSM Soft Poly Twill Fabric Printed

Width: 6 to 8 inches Length: 40 inches