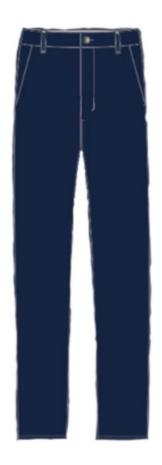

#### **Cotton Chino**

Product: Chino Fabric: Cotton

Weight: 5-7 ounces per yard

Pantone Shade: Dark Blue Color | 19-4035 TPG Pocketing: White polyester viscose blend in 100gsm

Zipper: YKK zippers

Tie

Product: Tie
Fabric: 105 GSM Soft Poly Twill Fabric Printed
Width: 7.5cm