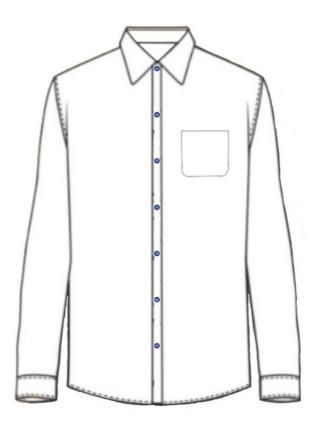

#### **White Shirt**

Fabric: Cotton Polyester blend. (60-40)

Pantone Shade: Bright White Color | 11-0601 TPG

Weight: 140 to 180 GSM

SPI (stitches per inch): 10-12

Single layered fused interlining for collar, cuff, and placket.

Button Size: 16L

Dark Blue color buttons are sewn with a light blue color single-thread zig-zag double lockstitch.