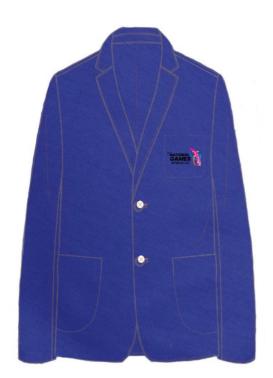

#### Jersey Knit Jacket

Shell Material: Jersey in blue honeycomb with single-way

stretch

Weight: 4.0 oz/ sq yds.

Dying: Mill dyed in high jet pressure

Fabric Tension: 4-5

Pantone Shade: Provence | 16-4032 TPX

Lining: Satin polyester (white) 200gm for the body and 100gm

for the sleeves

White polyester buttons are sewn with 16 stitches with T-24

core-spun cotton-polyester blend orange color thread.

Button Size: 24L

SPI (stitches per inch): 8-10

Narrow Lapel Patch Pockets

#### Logo

Computerized thread embroidered logo

Length: 5.4cm Width: 9.8cm